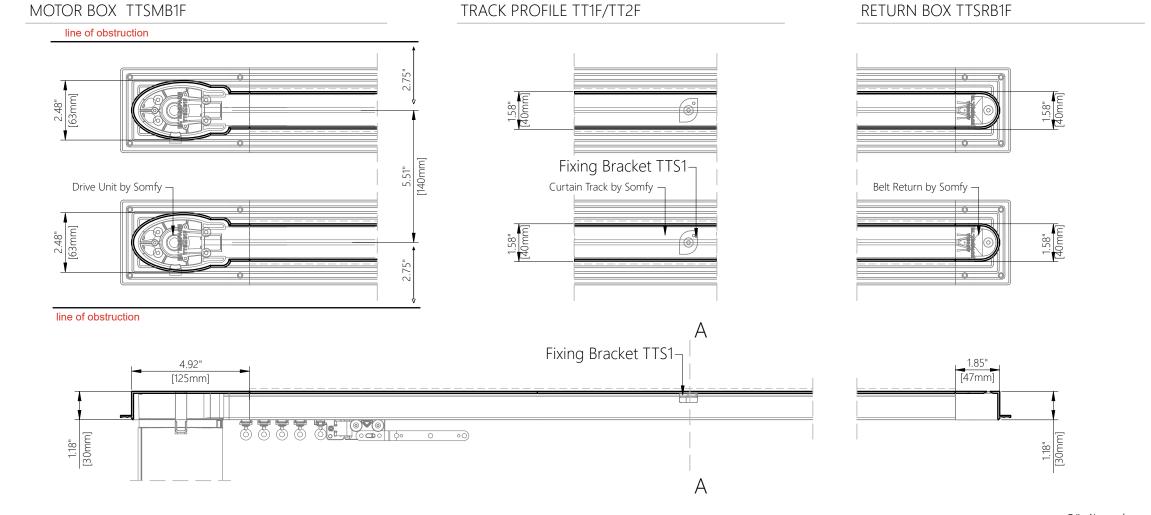

## Blindspace TrackTrim®

for SOMFY Dual Curtain Tracks 5.51" [140mm] distance

3"-1' scale

## FIXING BRACKET

TTS1 - Fixing Bracket

Fixing Bracket for drapery track can be used with both types TT1F & TT2F of TrackTrim profiles.

## SECTION A-A TT1F PROFILE

TT1F – Track with Screw Channel, possible Screw-Through Fixing

## SECTION A-A TT2F PROFILE (OPTIONAL)

TT2F – Track for Screw-Through Fixing

1"-1' scale full scale

| Product              | Blindspace TrackTrim                                                                                                                                                                                                                                                                                                                                                                                                     |
|----------------------|--------------------------------------------------------------------------------------------------------------------------------------------------------------------------------------------------------------------------------------------------------------------------------------------------------------------------------------------------------------------------------------------------------------------------|
| Description          | Recessed profiles<br>to house curtain tracks.                                                                                                                                                                                                                                                                                                                                                                            |
| Curtain<br>size      | Please see size chart and supplier details for curtain such as max. length and weight.                                                                                                                                                                                                                                                                                                                                   |
| Finishes             | White to be plastered in and decorated at site to match ceiling.                                                                                                                                                                                                                                                                                                                                                         |
| Material             | Track EN 6063 T6, End set PLA<br>Thermoplastic Polyester                                                                                                                                                                                                                                                                                                                                                                 |
| Optional accessories | Curve Sections for bent tracks<br>Long Splice Pins for joining                                                                                                                                                                                                                                                                                                                                                           |
| Track<br>length      | 6'-74" [2000mm]<br>Cut to size for shorter lengths.<br>Spliced together for longer lengths.                                                                                                                                                                                                                                                                                                                              |
| Installation         | Please refer to Sample Installation Drawings available both in PDF and DWG at blindspace.com Tracks to be fixed with countersunk screws every 7.87" [200mm] through back (and both flanges when available) into appropriate backing. Scrim tape to be used on flanges. Finished plaster level to be flush with chamfered edge. Allow 0.12" [3mm] recess space for ease of installation, shown in dash line around tracks |
| Print date           | 2023/06/26                                                                                                                                                                                                                                                                                                                                                                                                               |
| Page size            | ISO A3 420x297                                                                                                                                                                                                                                                                                                                                                                                                           |
| Print file           | blindspace tracktrim with somfy dual 140mm [inch].dwg                                                                                                                                                                                                                                                                                                                                                                    |

- BL'NDSPACE®