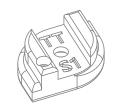

## FIXING BRACKET

TTS1 - Fixing Bracket

Fixing Bracket for drapery track can be used with both types TT1F & TT2F of TrackTrim profiles.