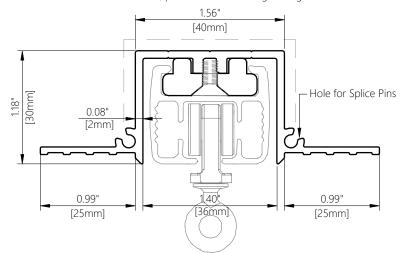

## SECTION A-A TT1F PROFILE

TT1F – Track with Screw Channel, possible Screw-Through Fixing

## SECTION A-A TT2F PROFILE (OPTIONAL)

TT2F – Track for Screw-Through Fixing

1"-1' scale full scale

| Product              | Blindspace TrackTrim                                                                                                                                                                                                                                                                                                                                                                                                     |
|----------------------|--------------------------------------------------------------------------------------------------------------------------------------------------------------------------------------------------------------------------------------------------------------------------------------------------------------------------------------------------------------------------------------------------------------------------|
| Description          | Recessed profiles<br>to house curtain tracks.                                                                                                                                                                                                                                                                                                                                                                            |
| Curtain<br>size      | Please see size chart and supplier details for curtain such as max. length and weight.                                                                                                                                                                                                                                                                                                                                   |
| Finishes             | White to be plastered in and decorated at site to match ceiling.                                                                                                                                                                                                                                                                                                                                                         |
| Material             | Track EN 6063 T6, End set PLA<br>Thermoplastic Polyester                                                                                                                                                                                                                                                                                                                                                                 |
| Optional accessories | Curve Sections for bent tracks<br>Long Splice Pins for joining                                                                                                                                                                                                                                                                                                                                                           |
| Track<br>length      | 6'-74" [2000mm]<br>Cut to size for shorter lengths.<br>Spliced together for longer lengths.                                                                                                                                                                                                                                                                                                                              |
| Installation         | Please refer to Sample Installation Drawings available both in PDF and DWG at blindspace.com Tracks to be fixed with countersunk screws every 7.87" [200mm] through back (and both flanges when available) into appropriate backing. Scrim tape to be used on flanges. Finished plaster level to be flush with chamfered edge. Allow 0.12" [3mm] recess space for ease of installation, shown in dash line around tracks |
| Print date           | 2023/06/26                                                                                                                                                                                                                                                                                                                                                                                                               |
| Page size            | ISO A3 420x297                                                                                                                                                                                                                                                                                                                                                                                                           |
| Print file           | blindspace tracktrim with somfy dual 140mm [inch].dwg                                                                                                                                                                                                                                                                                                                                                                    |