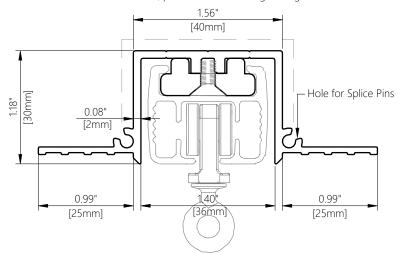

## SECTION A-A TT1F PROFILE

TT1F – Track with Screw Channel, possible Screw-Through Fixing