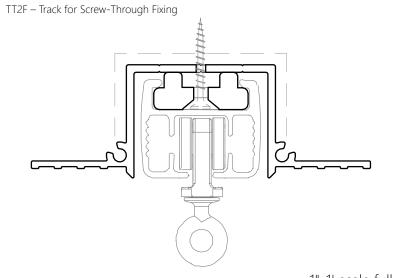

## SECTION A-A TT2F PROFILE (OPTIONAL)

1"-1' scale full scale

| Product              | Blindspace TrackTrim                                                                                                                                                                                                                                                                                                                                                                                                     |
|----------------------|--------------------------------------------------------------------------------------------------------------------------------------------------------------------------------------------------------------------------------------------------------------------------------------------------------------------------------------------------------------------------------------------------------------------------|
| Description          | Recessed profiles<br>to house curtain tracks.                                                                                                                                                                                                                                                                                                                                                                            |
| Curtain<br>size      | Please see size chart and supplier details for curtain such as max. length and weight.                                                                                                                                                                                                                                                                                                                                   |
| Finishes             | White to be plastered in and decorated at site to match ceiling.                                                                                                                                                                                                                                                                                                                                                         |
| Material             | Track EN 6063 T6, End set PLA<br>Thermoplastic Polyester                                                                                                                                                                                                                                                                                                                                                                 |
| Optional accessories | Curve Sections for bent tracks<br>Long Splice Pins for joining                                                                                                                                                                                                                                                                                                                                                           |
| Track<br>length      | 6'-74" [2000mm]<br>Cut to size for shorter lengths.<br>Spliced together for longer lengths.                                                                                                                                                                                                                                                                                                                              |
| Installation         | Please refer to Sample Installation Drawings available both in PDF and DWG at blindspace.com Tracks to be fixed with countersunk screws every 7.87" [200mm] through back (and both flanges when available) into appropriate backing. Scrim tape to be used on flanges. Finished plaster level to be flush with chamfered edge. Allow 0.12" [3mm] recess space for ease of installation, shown in dash line around tracks |
| Print date           | 2023/07/20                                                                                                                                                                                                                                                                                                                                                                                                               |
| Page size            | ISO A3 420x297                                                                                                                                                                                                                                                                                                                                                                                                           |
| Print file           | blindspace tracktrim for lutron dual curtain track<br>140mm [inch].dwg                                                                                                                                                                                                                                                                                                                                                   |