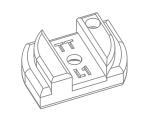

## FIXING BRACKET

TTL1 - Fixing Bracket

Fixing Bracket for drapery track can be used with both types TT1F & TT2F of TrackTrim profiles.