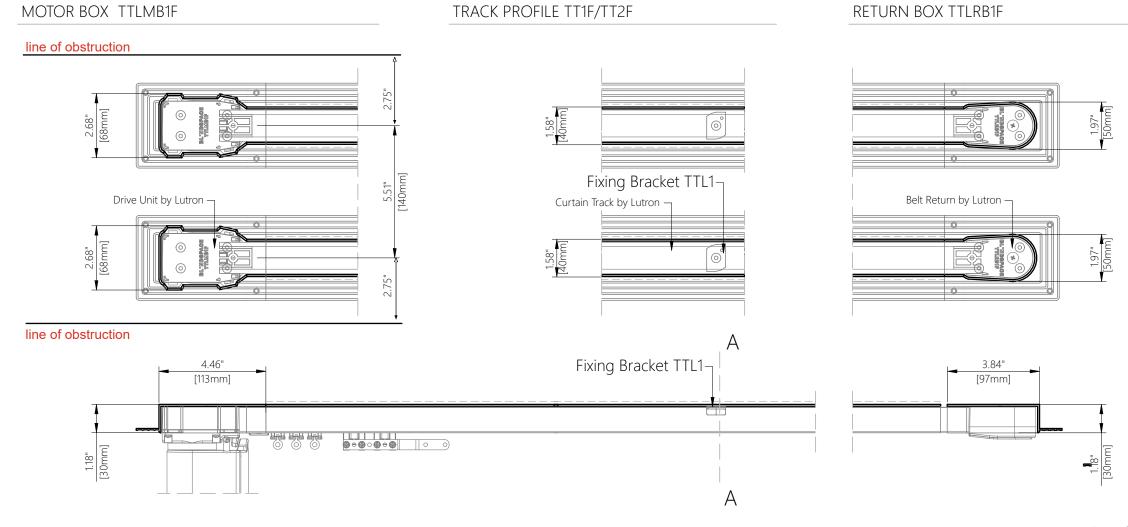

## Blindspace TrackTrim®

for LUTRON Dual Curtain Track 5.51" [140mm] distance

3"-1' scale